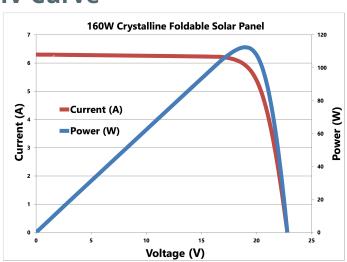

#### **IV Curve**

### **Electrical Characteristics**

| Rated Voltage at Pmax | 28.3V |
|-----------------------|-------|
| Rated Current at Pmax | 5.8A  |
| Open Circuit Voltage  | 34.2V |
| Short Circuit Current | 6.3A  |