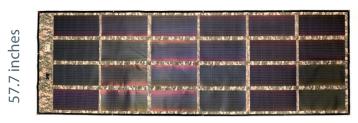

### **Physical Characteristics**

| Part Number         | F32-7200                                            |
|---------------------|-----------------------------------------------------|
| Folded Dimensions   | 31.5 x 17.7 x 2.5 inches<br>800.1 x 449.6 x 63.5 mm |
| Unfolded Dimensions | 172.0 x 57.7 inches<br>4,368.8 x 1,465.6 mm         |
| Weight              | 14.0 lbs<br>6.4 kg                                  |

172.0 inches