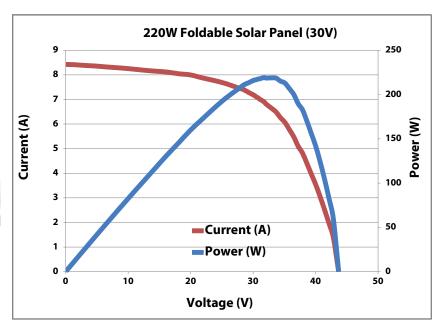

## **Electrical Characteristics**

| 30.8V |
|-------|
| 7.2A  |
| 43.7V |
| 9.12A |
|       |

#### **IV Curve**