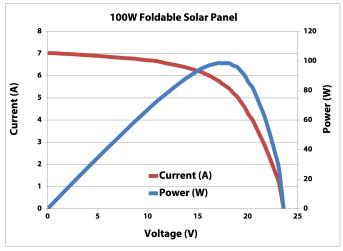

# IV Curve

# **Electrical Characteristics**

| Rated Voltage at Pmax | 15.4V |
|-----------------------|-------|
| Rated Current at Pmax | 3.6A  |
| Open Circuit Voltage  | 21.9V |
| Short Circuit Current | 4.6A  |